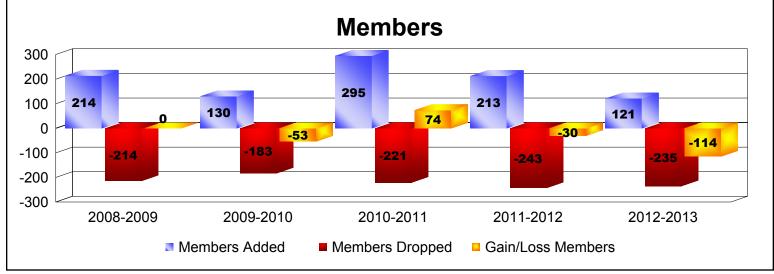

District 34 A

As of June 2013 Cumulative

| Year      | New<br>Clubs | Dropped<br>Clubs | Gain/<br>Loss<br>Clubs | New<br>Members | Charter<br>Members | Reinstate<br>Members | Transfer<br>Members | Total<br>Member<br>Added | Total<br>Members<br>Dropped | Gain/<br>Loss<br>Members |
|-----------|--------------|------------------|------------------------|----------------|--------------------|----------------------|---------------------|--------------------------|-----------------------------|--------------------------|
| 2008-2009 | 1            | -1               | 0                      | 146            | 55                 | 6                    | 7                   | 214                      | -214                        | 0                        |
| 2009-2010 | 1            | 0                | 1                      | 100            | 20                 | 4                    | 6                   | 130                      | -183                        | -53                      |
| 2010-2011 | 4            | -2               | 2                      | 117            | 163                | 6                    | 9                   | 295                      | -221                        | 74                       |
| 2011-2012 | 1            | -1               | 0                      | 171            | 31                 | 8                    | 3                   | 213                      | -243                        | -30                      |
| 2012-2013 | 0            | -2               | -2                     | 108            | 1                  | 10                   | 2                   | 121                      | -235                        | -114                     |
| Average   | 1            | -1               | 0                      | 128            | 54                 | 7                    | 5                   | 195                      | -219                        | -25                      |