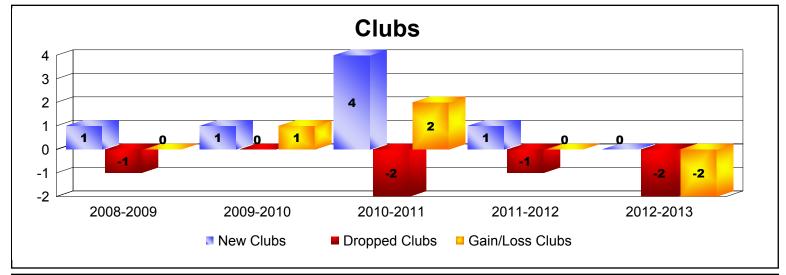

District 34 A

As of June 2013 Cumulative

| Year      | New<br>Clubs | Dropped<br>Clubs | Gain/<br>Loss<br>Clubs | New<br>Members | Charter<br>Members | Reinstate<br>Members | Transfer<br>Members | Total<br>Member<br>Added | Total<br>Members<br>Dropped | Gain/<br>Loss<br>Members |
|-----------|--------------|------------------|------------------------|----------------|--------------------|----------------------|---------------------|--------------------------|-----------------------------|--------------------------|
| 2008-2009 | 1            | -1               | 0                      | 146            | 55                 | 6                    | 7                   | 214                      | -214                        | 0                        |
| 2009-2010 | 1            | 0                | 1                      | 100            | 20                 | 4                    | 6                   | 130                      | -183                        | -53                      |
| 2010-2011 | 4            | -2               | 2                      | 117            | 163                | 6                    | 9                   | 295                      | -221                        | 74                       |
| 2011-2012 | 1            | -1               | 0                      | 171            | 31                 | 8                    | 3                   | 213                      | -243                        | -30                      |
| 2012-2013 | 0            | -2               | -2                     | 108            | 1                  | 10                   | 2                   | 121                      | -235                        | -114                     |
| Average   | 1            | -1               | 0                      | 128            | 54                 | 7                    | 5                   | 195                      | -219                        | -25                      |